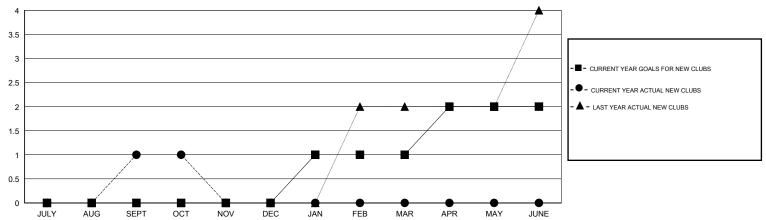

# LOCATION ONTARIO

GMT CA 2

|               |                  | Clubs            |                  |                  | Members               |                    |                                     |                    |                  |
|---------------|------------------|------------------|------------------|------------------|-----------------------|--------------------|-------------------------------------|--------------------|------------------|
|               | RESUL            | TS FOR 2014-2015 |                  |                  | RESULTS FOR 2014-2015 |                    |                                     |                    |                  |
| QUARTER       | NEW CLUB<br>GOAL | NEW CLUBS        | DROPPED<br>CLUBS | NET<br>GAIN/LOSS | QUARTER               | NEW MEMBER<br>GOAL | CHARTER AND<br>NEW MEMBERS<br>ADDED | DROPPED<br>MEMBERS | NET<br>GAIN/LOSS |
| JULY/AUG/SEPT | 0                | 1                | 1                | 0                | JULY/AUG/SEPT         | -70                | 42                                  | 72                 | -30              |
| OCT/NOV/DEC   | 0                | 0                | 0                | 0                | OCT/NOV/DEC           | 35                 | 22                                  | 32                 | -10              |
| JAN/FEB/MAR   | 1                | 0                | 0                | 0                | JAN/FEB/MAR           | 60                 | 0                                   | 0                  | 0                |
| APR/MAY/JUNE  | 1                | 0                | 0                | 0                | APR/MAY/JUNE          | 65                 | 0                                   | 0                  | 0                |

### GOALS AND ACTUAL NEW CLUBS CUMULATIVE