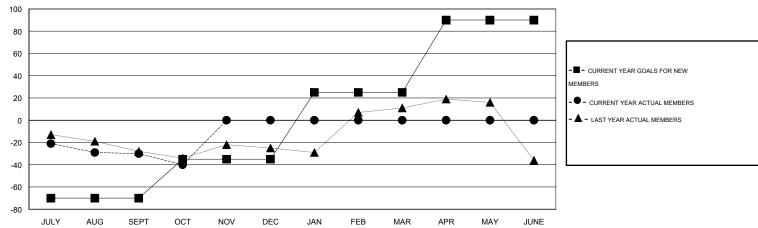

# LOCATION ONTARIO

GMT CA 2

|               |                  | Clubs            |                  |                  | Members               |                    |                                     |                    |                  |
|---------------|------------------|------------------|------------------|------------------|-----------------------|--------------------|-------------------------------------|--------------------|------------------|
|               | RESUL            | TS FOR 2014-2015 |                  |                  | RESULTS FOR 2014-2015 |                    |                                     |                    |                  |
| QUARTER       | NEW CLUB<br>GOAL | NEW CLUBS        | DROPPED<br>CLUBS | NET<br>GAIN/LOSS | QUARTER               | NEW MEMBER<br>GOAL | CHARTER AND<br>NEW MEMBERS<br>ADDED | DROPPED<br>MEMBERS | NET<br>GAIN/LOSS |
| JULY/AUG/SEPT | 0                | 1                | 1                | 0                | JULY/AUG/SEPT         | -70                | 42                                  | 72                 | -30              |
| OCT/NOV/DEC   | 0                | 0                | 0                | 0                | OCT/NOV/DEC           | 35                 | 22                                  | 32                 | -10              |
| JAN/FEB/MAR   | 1                | 0                | 0                | 0                | JAN/FEB/MAR           | 60                 | 0                                   | 0                  | 0                |
| APR/MAY/JUNE  | 1                | 0                | 0                | 0                | APR/MAY/JUNE          | 65                 | 0                                   | 0                  | 0                |

#### GOALS AND ACTUAL MEMBERS CUMULATIVE

| DROPPED CLUBS: 1  DROPPED MEMBERS |         | 20 CLUBS OF 82 ADDED 1 OR MORE NEW MEMBERS | GENDER DISTRIBU<br>MALE<br>FEMALE     | TION<br>1,072 (70.30%)<br>453 (29.70%) |           |
|-----------------------------------|---------|--------------------------------------------|---------------------------------------|----------------------------------------|-----------|
| DECEASED CLUB CANCELLED           | 2<br>11 | CLICK HERE FOR HEALTH ASSESSMENT DATA      | FAMILY UNIT MEMBERS HEAD OF HOUSEHOLD |                                        | 196<br>92 |
| OTHER TOTAL                       | 91      |                                            | NON-HEAD OF HOUSEHOLD                 |                                        | 104       |